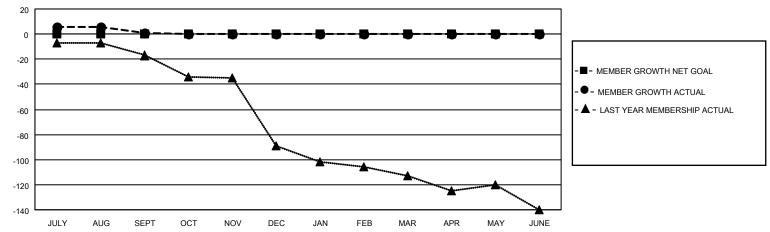

#### GOALS AND ACTUAL MEMBERS CUMULATIVE

| DROPPED CLUBS: 0      |   | 4 CLUBS OF 51 ADDED 1 OR<br>MORE NEW MEMBERS | GENDER DISTRIBUTION                 |              |  |
|-----------------------|---|----------------------------------------------|-------------------------------------|--------------|--|
|                       |   | WORE NEW WEIMBERS                            | MALE                                | 623 (65.79%) |  |
|                       |   |                                              | FEMALE                              | 324 (34.21%) |  |
| DROPPED MEMBERS       |   |                                              | NON BINARY                          | 0 (0.00%)    |  |
| I STRUCT LES MEMBERRO |   |                                              | PREFER NOT TO ANSWER 0 (0.00%)      |              |  |
| DECEASED              | 4 |                                              |                                     | ,            |  |
| CLUB CANCELLED        | 0 | CLICK HERE FOR CUMULATIVE                    | TOTAL FAMILY UNIT MEMBERS 237       |              |  |
| OTHER                 | 3 | MEMBERSHIP DATA                              |                                     |              |  |
| TOTAL                 | 7 |                                              | FAMILY MEMBERS PAYING HALF DUES 121 |              |  |
|                       |   |                                              |                                     |              |  |